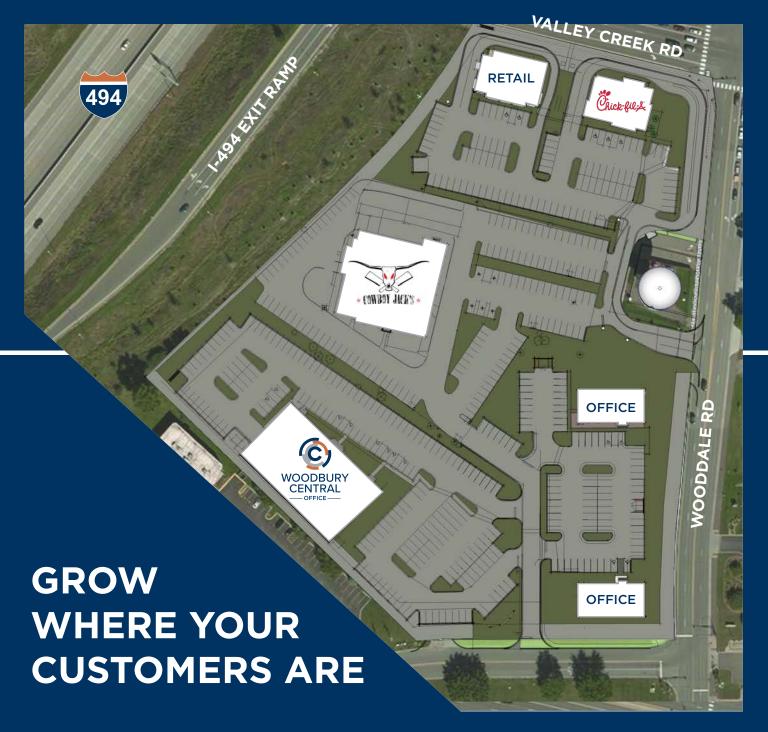

# NEW CONSTRUCTION PRIME OFFICE OR FLEX SPACE IN THE HEART OF WOODBURY

Situated near M Health Fairview Woodwinds Hospital

Numerous retail & restaurants nearby

Great visibility from 494/Valley Creek Rd/ Wooddale Dr

Abundant parking

Professionally managed by local owner

Monument & Pylon Signage Available

Tax & Opx: Est. \$14 RSF

Lease Rates Est. \$14-16 RSF

Wood

\* COMBOT JACK'S \*

RETAIL