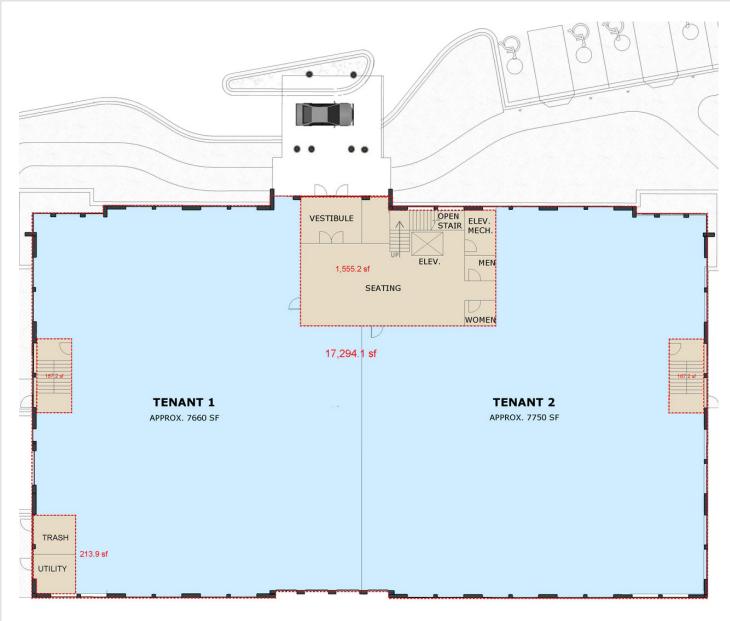

### **34,240 DEVELOPMENT OPPORTUNITY**

New Contiguous Office & Flex Space Available Between 2,000 - 17,000 SF



1806 WOODDALE DRIVE WOODBURY, MN





# NEW CONSTRUCTION PRIME OFFICE OR FLEX SPACE IN THE HEART OF WOODBURY













Situated near M Health Fairview Woodwinds Hospital



Numerous retail & restaurants nearby



Great visibility from 494/Valley Creek Rd/ Wooddale Dr



Abundant parking



Professionally managed by local owner



Monument & Pylon Signage Available



Tax & Opx: Est. \$14 RSF

Lease Rates Est. \$14-16 RSF



Wood

\* COMBOT JACK'S \*



RETAIL









| 1 Mile  | 7,785   | 431   | 7,414  |
|---------|---------|-------|--------|
| 3 Miles | 66,535  | 2,083 | 38,347 |
| 5 Miles | 180,810 | 3,997 | 65,982 |



## LEVEL 1



# LEVEL 2



#### **ERIC KING**

eric.king@cushwake.com • 763 734 2385

#### JEFF FLICKER

jeff.flicker@cushwake.com • 612 347 9318





Development