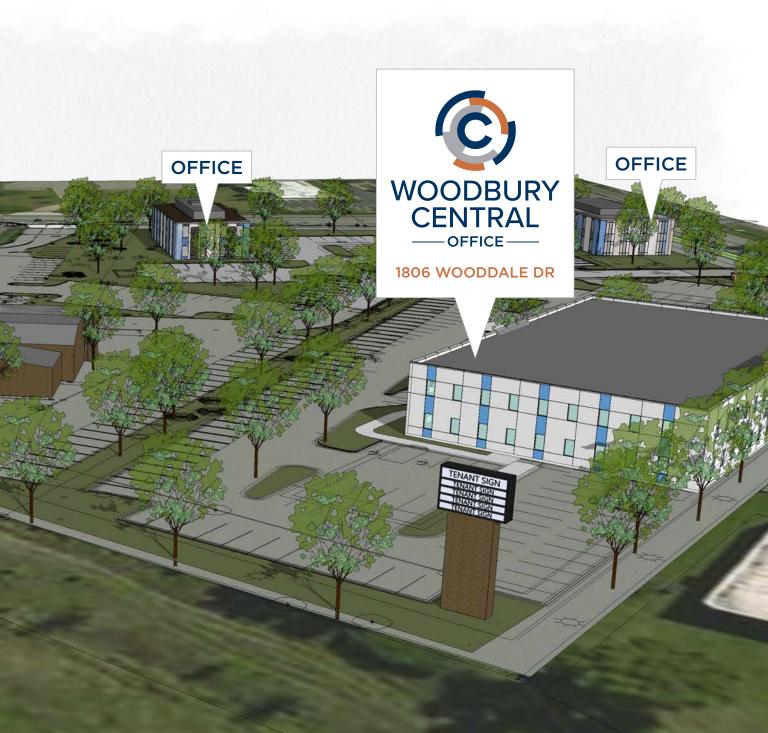

### **34,240 DEVELOPMENT OPPORTUNITY**

New Contiguous Office & Flex Space Available Between 2,000 - 17,000 SF

1806 WOODDALE DRIVE WOODBURY, MN

# NEW CONSTRUCTION PRIME OFFICE OR FLEX SPACE IN THE HEART OF WOODBURY

Situated near M Health Fairview Woodwinds Hospital

Numerous retail & restaurants nearby

Great visibility from 494/Valley Creek Rd/ Wooddale Dr