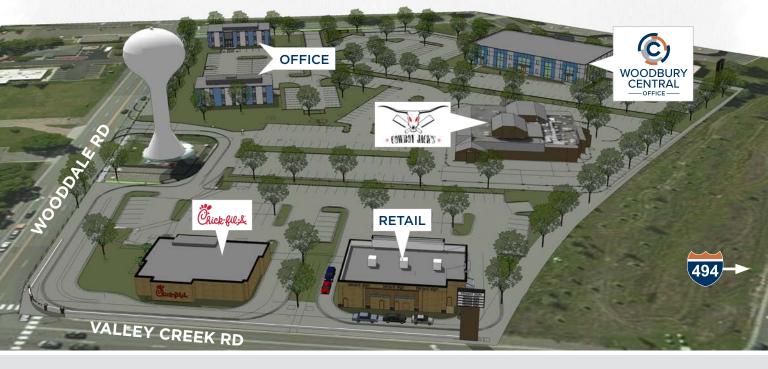

# NEW CONSTRUCTION PRIME OFFICE OR FLEX SPACE IN THE HEART OF WOODBURY

Situated near M Health Fairview Woodwinds Hospital

Numerous retail & restaurants nearby

Great visibility from 494/Valley Creek Rd/ Wooddale Dr

Abundant parking

Professionally managed by local owner

Monument & Pylon Signage Available

Tax & Opx: Est. \$14 RSF

Lease Rates Est. \$14-16 RSF

Wood

\* COMBOT JACK'S \*

RETAIL