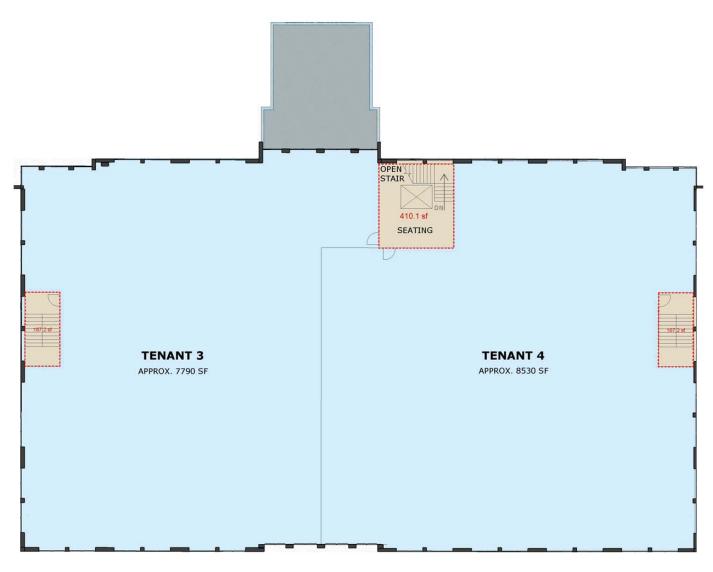

### **34,240 DEVELOPMENT OPPORTUNITY**

New Contiguous Office & Flex Space Available Between 2,000 - 17,000 SF



1806 WOODDALE DRIVE WOODBURY, MN





# NEW CONSTRUCTION PRIME OFFICE OR FLEX SPACE IN THE HEART OF WOODBURY













Situated near M Health Fairview Woodwinds Hospital



Numerous retail & restaurants nearby



Great visibility from 494/Valley Creek Rd/ Wooddale Dr



Abundant parking



Professionally managed by local owner



Monument & Pylon Signage Available



Tax & Opx: Est. \$14 RSF

Lease Rates Est. \$14-16 RSF



Wood

\* COMBOT JACK'S \*



RETAIL









| 1 Mile  | 7,785   | 431   | 7,414  |
|---------|---------|-------|--------|
| 3 Miles | 66,535  | 2,083 | 38,347 |
| 5 Miles | 180,810 | 3,997 | 65,982 |



## LEVEL 1



# LEVEL 2



#### **ERIC KING**

eric.king@cushwake.com • 763 734 2385

#### JEFF FLICKER

jeff.flicker@cushwake.com • 612 347 9318





Development